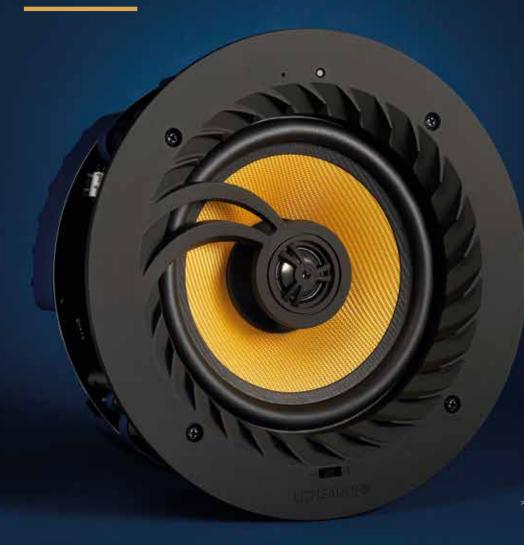

## FANTASTIC SOUND QUALITY

## IN ANY ROOM

MEET THE NEW GENERATION OF SPEAKERS AND ENJOY LISTENING TO MUSIC FROM YOUR DEVISE WITH THE EXCELLENT SOUND QUALITY.

**Lithe Audio Bluetooth Ceiling Speaker** is an all-in-one solution for playing music directly from your device – in homes, hotel rooms, coffee shops, hair salons and spas.

## BLUETOOTH SPEAKERS

Easy to install, the speaker offers fantastic sound quality – its small size and discreet appearance would blend in with any décor and work in the smallest of spaces.

| INPUTS              | BLUETOOTH V4.0 OR ANALOG (RCA) |
|---------------------|--------------------------------|
| WORKS WITH          | ALL BLUETOOTH DEVICES          |
| WIRELESS RANGE      | UP TO 10M                      |
| SOUND QUALITY       | THD+N<0.009%, 65HZ-20KHZ       |
| SENSITIVITY (1W/1M) | 90DB                           |
| POWER SUPPLY INPUT  | 100-240V, 50-60HZ              |
| POWER SUPPLY OUTPUT | DC24V / 25A                    |
| DIMENSIONS          | 230 X 100MM                    |