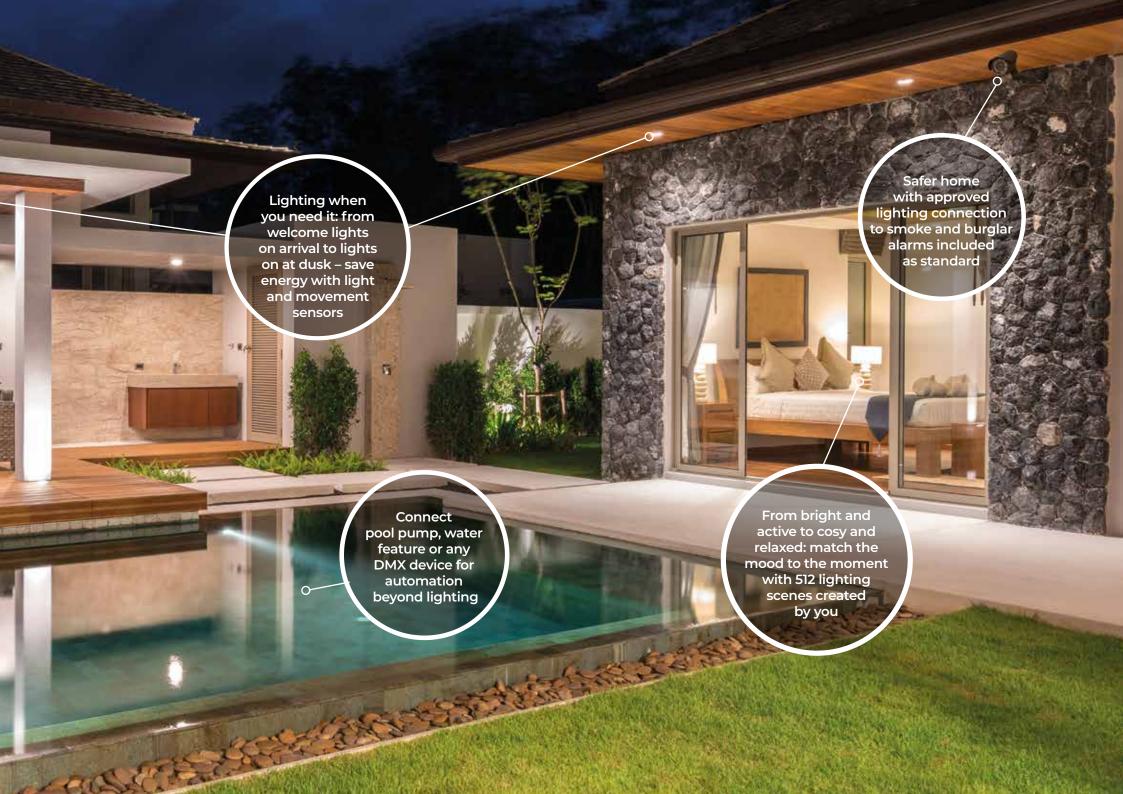

# LIGHTING MADE FOR LIVING

With superb dimming qualities, excellent choice of designer switch options and extension to any DMX device, ZICO by Anytronics makes an ideal solution for commercial and residential projects.

Coordinate all indoor and outdoor lighting (and more) in one system. Create lighting scenes to match daily activities. Access, set and fine-tune all scene settings at the time that suits you.\*

This user-friendly uncomplicated system allows for the initial set up and adjustments to be completed by an electrician, lighting designer or the property owner, giving them the full control of their new lighting system.