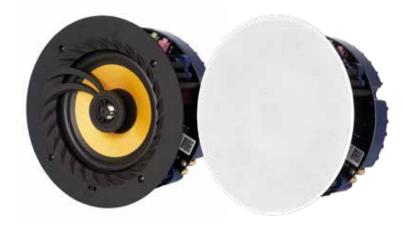

## FANTASTIC SOUND QUALITY

## IN ANY ROOM

MEET THE NEW GENERATION OF SPEAKERS AND ENJOY LISTENING TO MUSIC FROM YOUR DEVISE WITH THE EXCELLENT SOUND QUALITY.

**Lithe Audio Bluetooth Ceiling Speaker** is an all-in-one solution for playing music directly from your device – in homes, hotel rooms, coffee shops, hair salons and spas.

## BLUETOOTH SPEAKERS

Easy to install, the speaker offers fantastic sound quality – its small size and discreet appearance would blend in with any décor and work in the smallest of spaces.

| INPUTS              | BLUETOOTH V4.0 OR ANALOG (RCA) |
|---------------------|--------------------------------|
| WORKS WITH          | ALL BLUETOOTH DEVICES          |
| WIRELESS RANGE      | UP TO 10M                      |
| SOUND QUALITY       | THD+N<0.009%, 65HZ-20KHZ       |
| SENSITIVITY (1W/1M) | 90DB                           |
| POWER SUPPLY INPUT  | 100-240V, 50-60HZ              |
| POWER SUPPLY OUTPUT | DC24V / 25A                    |
| DIMENSIONS          | 230 X 100MM                    |